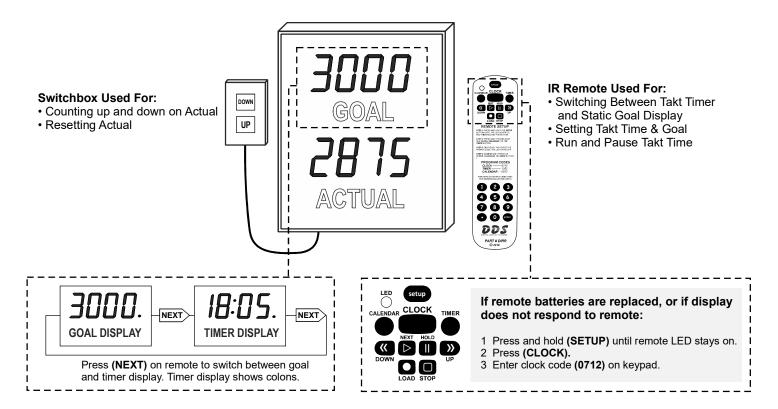

# **Switchbox**

### To Count Up or Down:

Press **(UP)** switch once to count up by one. Press **(DOWN)** switch once to count down by one.

# **To Fast Count:**

Press and hold **(UP)** switch for over 3 seconds to fast count up. Press and hold **(DOWN)** switch for over 3 seconds to fast count down.

#### To Reset to Zero:

Press and hold both (UP) and (DOWN) switches down for over 5 seconds to reset.

# IR Remote

#### To Switch Between Goal Counter & TAKT Timer:

Press (NEXT). Takt Timer will have time colons.

# To Run Goal/Timer or Put on Hold:

Goal/Timer is on hold when LED dot on right side is flashing. To put on hold, press (HOLD). To run, press (HOLD) again.